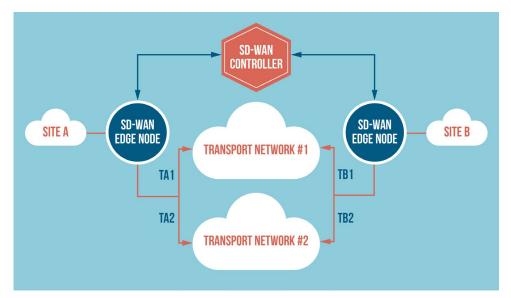

## BANDWIDTH AGGREGATION

SD-WAN allows companies to utilize multiple Internet circuits, balance the load across them, and deliver a solid quality of experience. Aggregating the Internet circuits allows for large amounts of bandwidth, while securely connecting to additional private locations. Additional sites can be added in very short order once Internet access is acquired. What's not to like—fast deployment, redundancy, secure connections, and solid quality of experience?

### REDUNDANCY

SD-WAN solutions can combine your MPLS and Internet connections, so they don't sit idle.